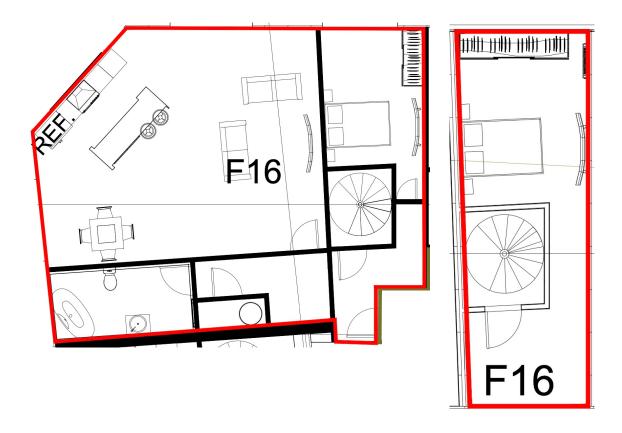

## RESIDENCE 16 FLOOR 2

Demised Area: 112.91 m<sup>2</sup> 1,215 sqft

2 Bedroom Duplex Apartment
Open Plan Lounge
Open Plan Kitchen
1 Bathroom

All Dimensions Are Approximate And Subject To Normal Construction Variances And Tolerances. Plans and Dimensions May Contain Minor Variations From Floor To Floor. The Square Footage On This Floor Plan Exceeds The Usable Square Footage.