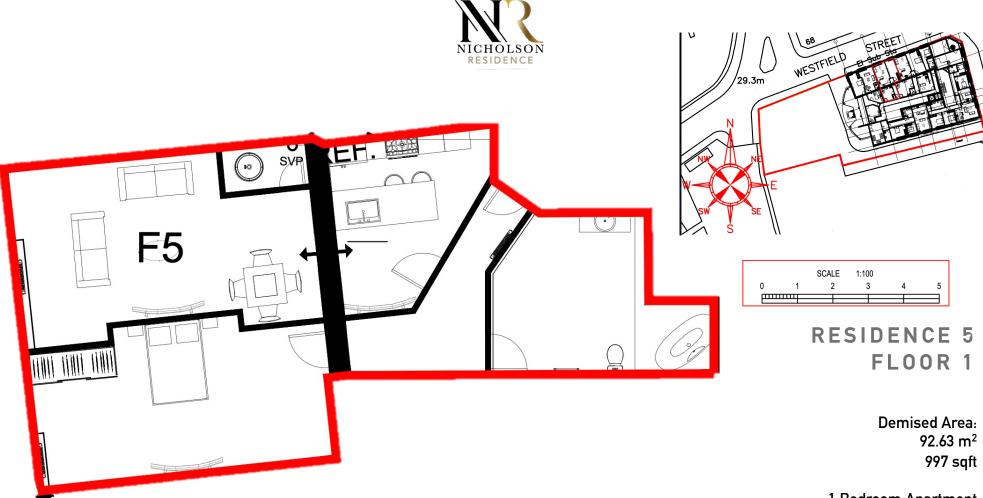

1 Bedroom Apartment Open Plan Lounge Open Plan Kitchen 1 Bathroom

All Dimensions Are Approximate And Subject To Normal Construction Variances And Tolerances. Plans and Dimensions May Contain Minor Variations From Floor To Floor. The Square Footage On This Floor Plan Exceeds The Usable Square Footage.