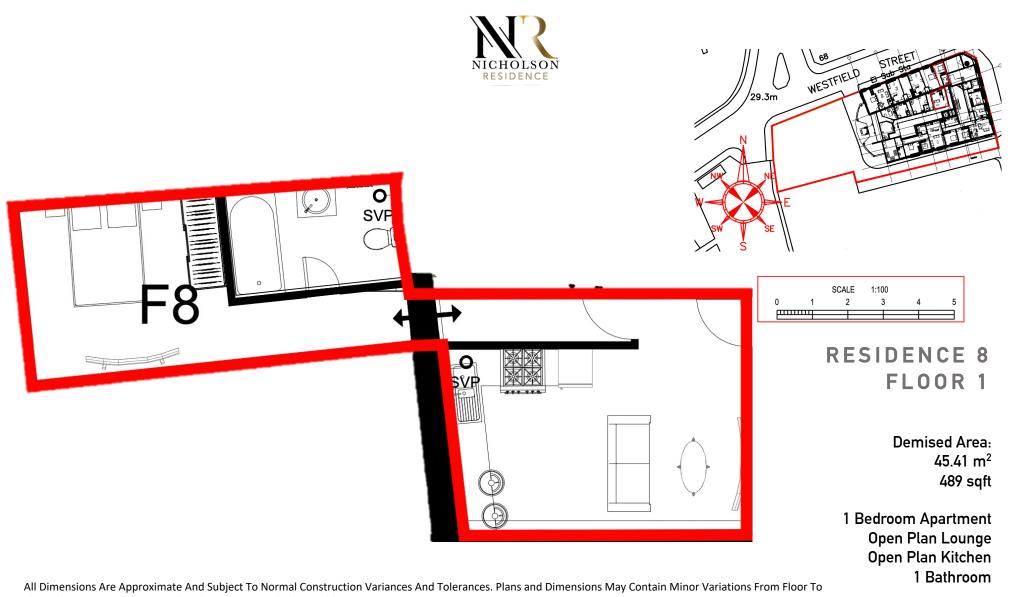

All Dimensions Are Approximate And Subject To Normal Construction Variances And Tolerances. Plans and Dimensions May Contain Minor Variations From Floor To Floor. The Square Footage On This Floor Plan Exceeds The Usable Square Footage. Developer: Nicholson (Beechams) Limited. Design: Nicholson Design & Build Limited Related Company: Nicholson (No.3) Limited Sales & Marketing: The Nicholson Agency Limited Property Address: Nicholson Residence, Beechams Building, Water Street St Helens WA10 1PP Developer Reserves The Right To Make Changes In Accordance With The Terms Of The Offering Plan.