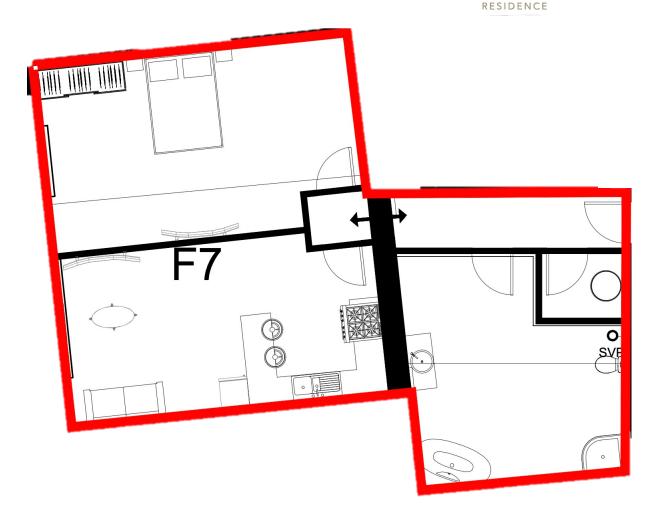

## RESIDENCE 7 FLOOR 1

Demised Area: 89.13 m<sup>2</sup> 959 sqft

1 Bedroom Apartment Open Plan Lounge Open Plan Kitchen 1 Bathroom

All Dimensions Are Approximate And Subject To Normal Construction Variances And Tolerances. Plans and Dimensions May Contain Minor Variations From Floor To Floor. The Square Footage On This Floor Plan Exceeds The Usable Square Footage. Developer: Nicholson (Beechams) Limited. Design: Nicholson Design & Build Limited