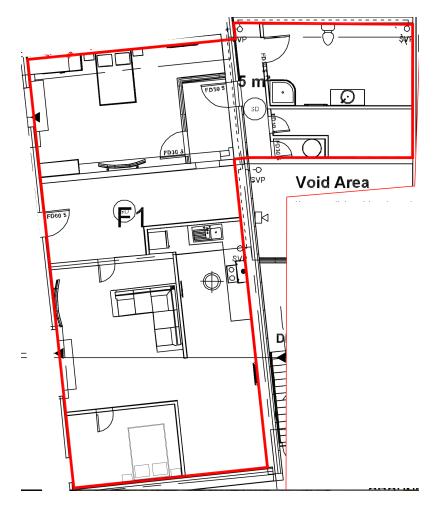

## RESIDENCE 1 GROUND LEVEL

Demised Area: 106 m<sup>2</sup> 1,141sqft

2 Bedroom Apartment Open Plan Lounge Open Plan Kitchen 1 Bathroom

All Dimensions Are Approximate And Subject To Normal Construction Variances And Tolerances. Plans and Dimensions May Contain Minor Variations From Floor To Floor. The Square Footage On This Floor Plan Exceeds The Usable Square Footage.